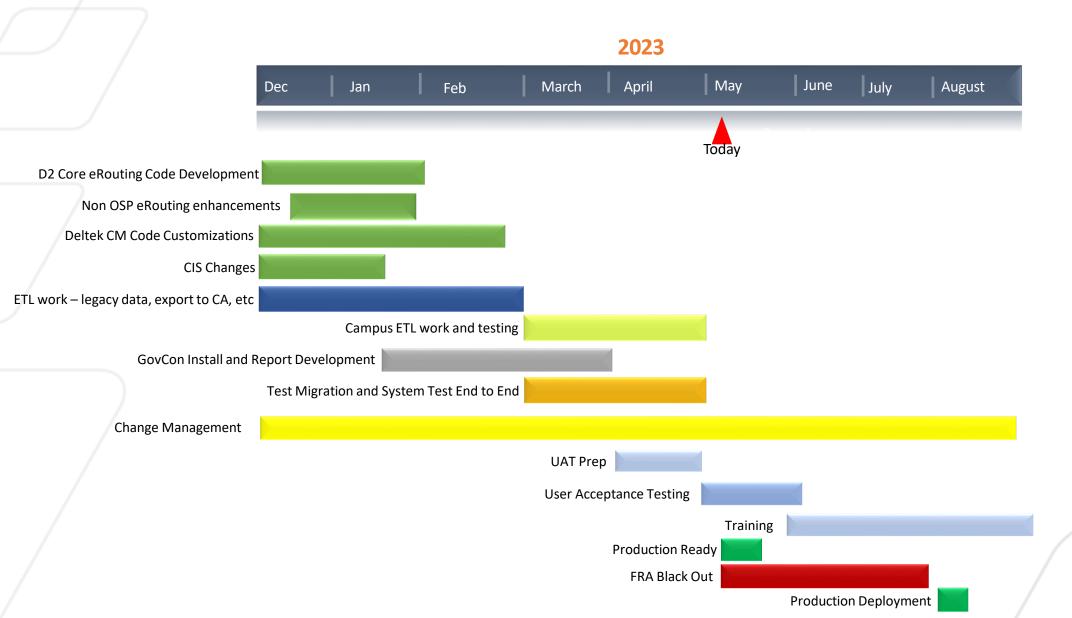

## Delivery 2 (D2) Important Milestones

- User Acceptance Testing:
  - Prep work in April
  - Tester kick-off Thursday 5/11
- End User Training June 2023

## D2 Timeline as of 05/1/2023