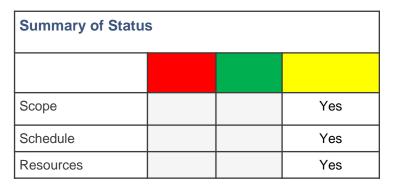

R

Risks (R), Assumptions (A), Issues (I), and Dependencies (D)

Assess impact and re-plan